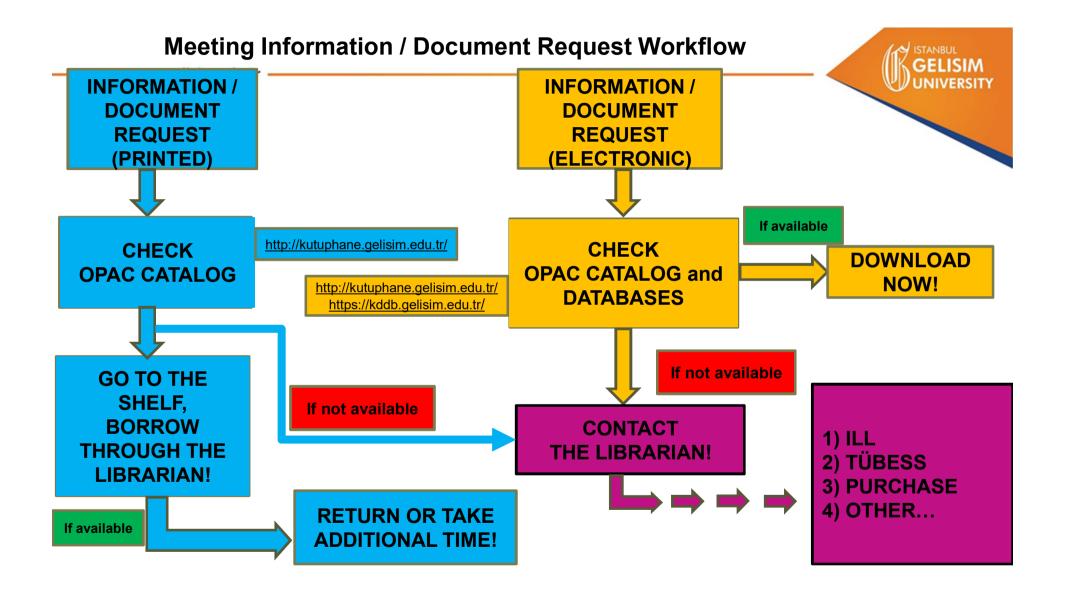

The information resources of our library are structured in accordance with the departments and programs of our university and are constantly diversified. Our library contains materials in many languages. Our library catalog (list of all the library resources) is available online 24/7 through our website <a href="http://kutuphane.gelisim.edu.tr/">http://kutuphane.gelisim.edu.tr/</a> Every resources in all our libraries can be scanned from a single interface. The requested publication can be obtained from in which library it is or it can be brought to your campus for you through our librarians. When our users make their proxy settings from the page <a href="https://kddb.gelisim.edu.tr">https://kddb.gelisim.edu.tr/</a> Every resources in all our libraries can be scanned from a single interface. The requested publication can be obtained from in which library it is or it can be brought to your campus for you through our librarians. When our users make their proxy settings from the page <a href="https://kddb.gelisim.edu.tr">https://kddb.gelisim.edu.tr</a> they can have continuous access our databases 24/7 outside the institution.

# KOHA Catalog Search

- In our library, materials are classified using the Library of Congress (LC) classification system and cataloged according to the Anglo-American Cataloging Rules. The placement system in our library is open shelf system.
- The KOHA online catalog scanning system (OPAC) is available at <u>http://kutuphane.gelisim.edu.tr/</u>
- Materials with a place number can be taken from the shelf via the KOHA catalog search system. Materials can be borrowed through librarians. Some open access resources can be downloaded directly from the OPAC system.

# Interlibrary Cooperation (ILL)

- Academic / administrative staff and doctoral students, the materials that loan can borrow all the university libraries in Turkey through our library. For this, you can contact our librarians in our campuses. (http://kits.ankos.gen.tr/)
- In addition, most of the theses that are not accessible in the Thesis Catalog of Higher Education Council (YÖK) are accessible for academic / administrative staff and doctoral students through our library (Printed form with copy fee). You can also contact our librarians in our campuses for this service.