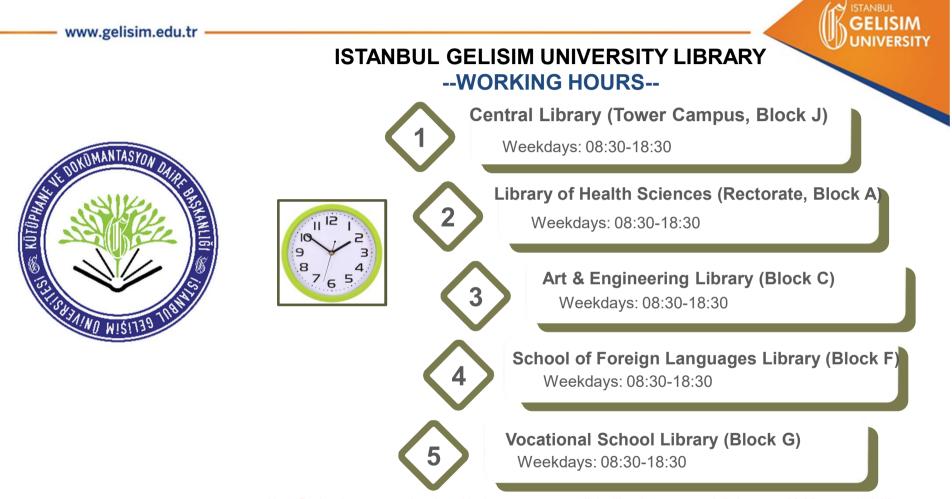

Sercan ALİM Library and Doc. Officer

Note: During the semester break and in the summer term, all the libraries are open daily between 08.30 am and 18.30 pm.

### **General Information**

**Istanbul Gelisim University Library** has been established to support educational and scientific research activities and to meet the needs of students, academic and administrative personnel for all kinds of information and documents. Our users can benefit from Library services as a member and all services are provided free of charge. Istanbul Gelisim University Library provides service in five different libraries that are Central Library, Library of Health Sciences, Art and Engineering Library, School of Foreign Languages Library and Vocational School Library in five different campuses.