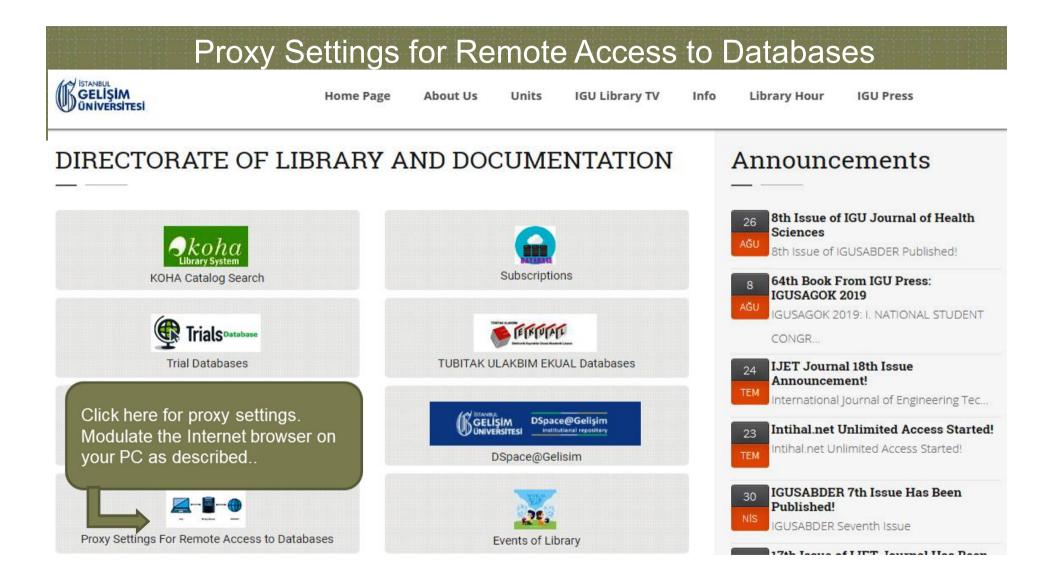

ed tactical capabilities in the cockpit through its intuitive user interface that's designed to enhance pilot workflow in either IFR or VFR conditions. Direct feedback from pilots went into our app design so you get maximum usability and minimize heads-down time. You'll also receive the latest alerts instantly, saving time on downloads.

JEPPESEN Mobile FliteDeck Online Access

www.jeppesen.com





Our university has been subscribed to SOBİAD Citation Index. Without any user name or password, you can have unlimited access to SOBİAD from your internet network.

www.sobiad.com

# Subscriptions

AIP System

T. C. Ministry of Transport and Infrastructure General Directorate of State Airports Authority DEPARTMENT OF AIR NAVIGATION AIP System

https://ssd.dhmi.gov.tr/Sayfalar/aipturkey.aspx





### Proxy Settings for Remote Access to Databases

### **Proxy Settings for Google Chrome:**

- Click the Settings button in the address bar and click Options in the menu that appears.
- Go to the Advanced Options tab and click the Change proxy settings button.
- If you are using a ADSL modem or 3G modem with a USB connection: Select the connection you are using in the Dial-up and virtual private network settings box and enter the settings.
- Check the Automatically detect settings box.
- Check the Use automatic configuration script box and enter the address in the address box: http://opac.gelisim.edu.tr:8080/proxy.pac
- Click OK to exit.
- The user name and password to be requested in the next step are **the same as the wireless connection information** in the campuses.

### Proxy Setti